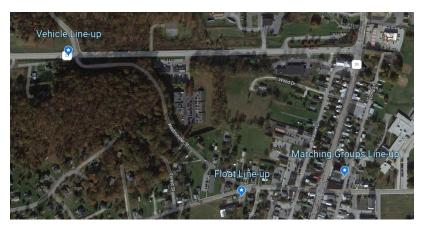

- Fire Apparatus and other vehicles will assemble on Route 27, west of Westminster St
- Floats will gather at old
   Livestock Farm, the intersection of
   Westminster Street and Park Avenue.
- Marching bands and walking groups will assemble on Long Lane between the firehouse